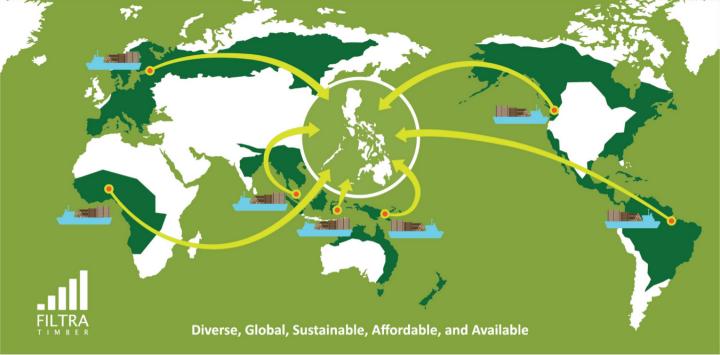

#### Global

Through our global sources, we make a full range of timber species available in the Philippines. Our expert partners around the world follow a rigorous process to secure the best material available in the market, at the right price, and delivered on time.

#### Affordable

With our own partners on the ground around the world, we are sure that we always get the best value deal available from any of our sources in Asia, Africa, Europe and America. We are dedicated to be the best possible partner for the wood consuming industries and projects in the Philippines and ensure that we have competitive price that fit any requirement.

#### Available

We carry an average of 5-l 0,000m3 of inventory in more than 30 wood species and in many different sizes. Our partners around the world also have available stocks and we can supply even more sizes and species quickly from other Asian inventories available to us.