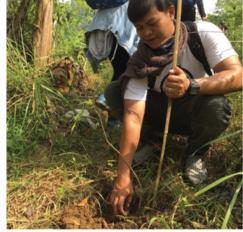

For other clients we provide shipping programs for full containers and even breakbulk vessels to arrive on a regular basis and ensure a constant flow of products for their production.

All FILTRA Timber's products come from well managed forests, ensuring that more trees are planted than is harvested. Selective logging in dedicated natural forests, or tropical plantations like the one featured here, enables the forests to continue to grow, store carbon and produce oxigen, while at the same time providing the world with sustainable building materials.