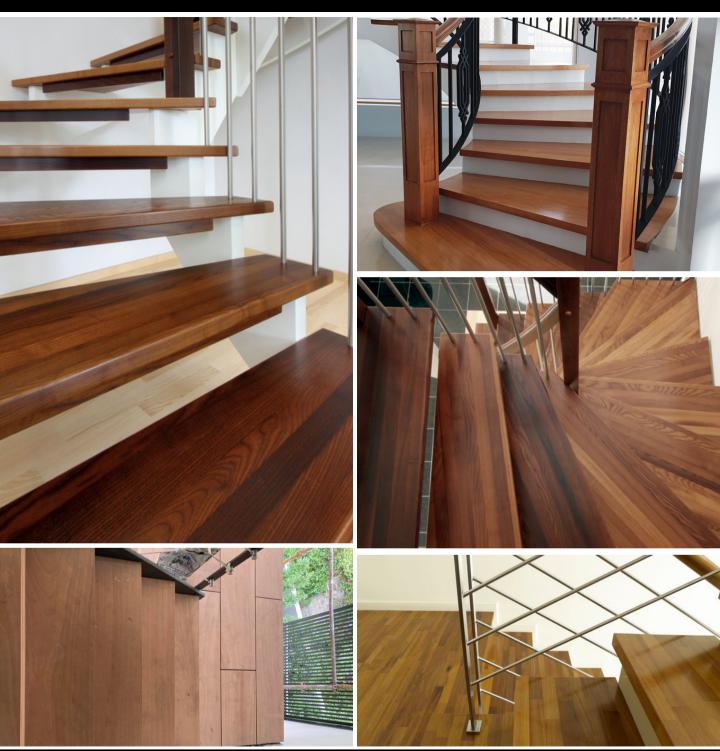

## STEPS

Solidwood used for staircases sets a personal touch in any project. We have a range of steps available in standard sizes, and can refer to some of our clients for customized solutions.