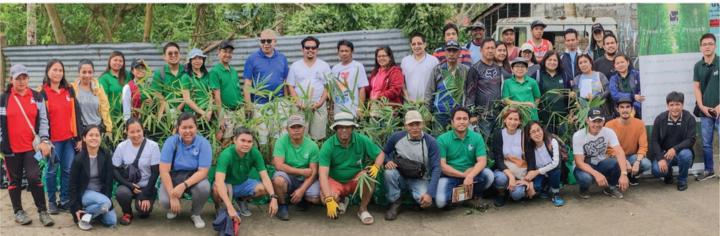

## **Corporate Social Responsibility**

FILTRA Group is an advocate of responsible sustainable businesses in the Philippines. Wood is the world's best raw material and to ensure its sustainability, we actively participate in the planting of more trees. In our pursuit of ensuring sustainable growth and development.