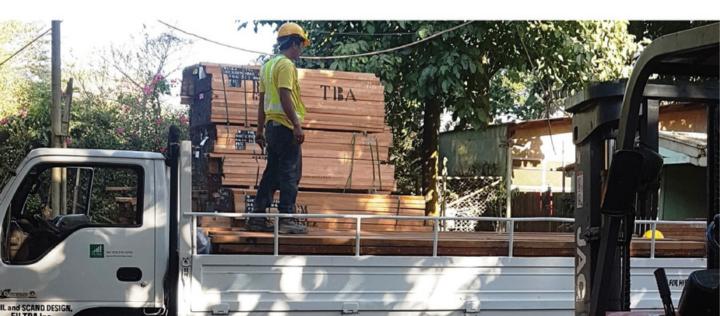

#### San Mateo Warehouse

Our main warehouse facility covers 1.8 hectare land in San Mateo (7,500m2 covered). We are able to provide the service of always having the agreed species and sizes in stock for prompt delivery. This fulfilment service ensure that our clients can focus on their main production and sales, while the raw materials will always be available for just-in-time delivery.

For other clients we provide shipping programs for full containers and even breakbulk vessels to arrive on a regular basis and ensure a constant flow of products for their production.

All FILTRA Timber's products come from well managed forests, ensuring that more trees are planted than is harvested. Selective logging in dedicated natural forests, or tropical plantations like the one featured here, enables the forests to continue to grow, store carbon and produce oxigen, while at the same time providing the world with sustainable building materials.