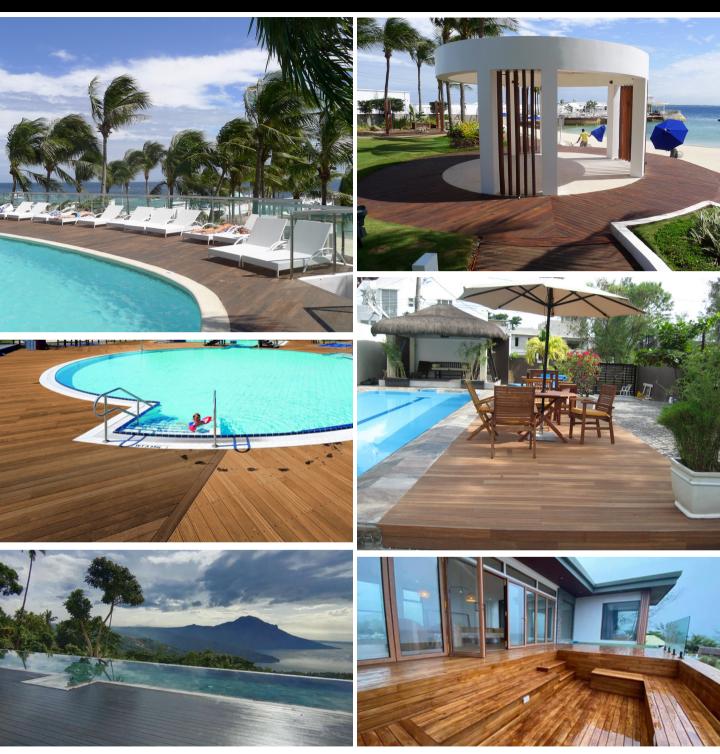

## FLOORING

Investing in a solid hardwood floor adds value to your real-estate. We have a very large range of wood species available for prompt delivery and installation.

## DECKING

Solidwood decking is naturally all solid hardwood. We have several wood species which are durable for 20 - 30 years and more. Teaj, Merbau, Yakal, Tali to mention the most popular.

## CLADDING

Indoor or outdoor wood cladding is increasingly popular, and we have a full range of species which are suitable for any look. We have reclaimed wood, as well as Pine, Teak, Merbau, and many other species.