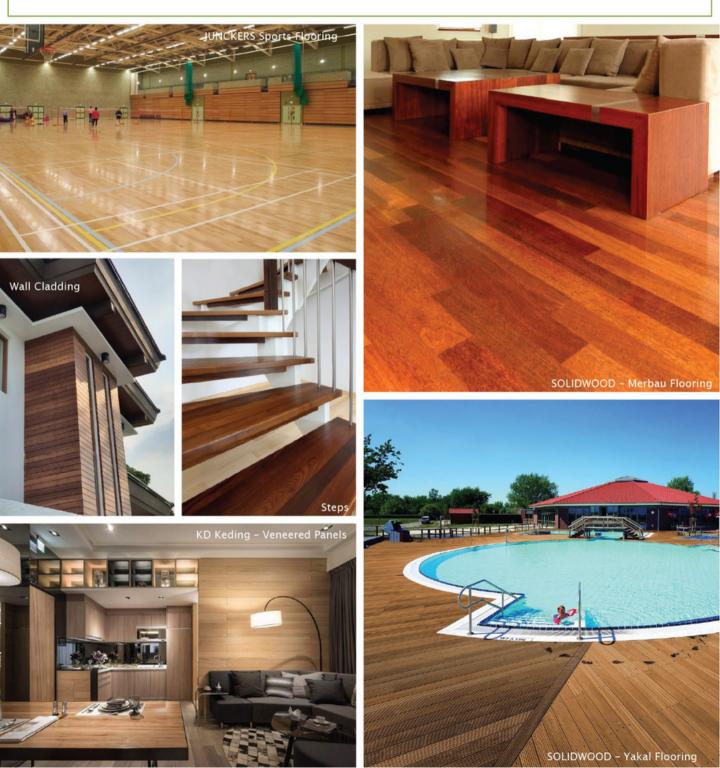

## **Quality Products for immediate delivery**

As a supplement to our sales of raw materials to the wood working industries, we offer a range of exclusive brands, and premium products for the construction market and project business. It is our aim to make these products available to the market as an alternative to the traditional building materials, and for the growing number of projects requiring certified sustainable timber products. We keep a large range of product in stock for immediate delivery. Flooring – Decking – Cladding – Steps – Table tops.

## FLOORING

Investing in a solid hardwood floor adds value to your real-estate. We have a very large range of wood species available for prompt delivery and installation.

## DECKING

Solidwood decking is naturally all solid hardwood. We have several wood species which are durable for 20 - 30 years and more. Teaj, Merbau, Yakal, Tali to mention the most popular.

## CLADDING

Indoor or outdoor wood cladding is increasingly popular, and we have a full range of species which are suitable for any look. We have reclaimed wood, as well as Pine, Teak, Merbau, and many other species.

## STEPS

Solidwood used for staircases sets a personal touch in any project. We have a range of steps available in standard sizes, and can refer to some of our clients for customized solutions.

## JUNCKERS SPORTS FLOORING

Filtra Timber is the exclusive distributor of Junckers flooring in the Philippines. Being a FIBA Certified technical partner, Junckers sports floors have been used in the Olympics and many great championships around the world. Pre-finished flooring ensures top quality performance for any sports activities.

## VENEERED PANELS

FILTRA Timber is the exclusive distributor of KD panels of Taiwan. This prestigious brand is specified around the world and provides a very wide selection of real wood veneered panels, available from inventories in Taiwan which can reach the Philippines very quickly. We carry a core collection of Ash, Oak, and Walnut veneered panels.