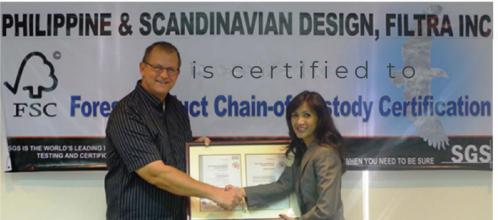

#### Sustainable

Filtra is the first timber trading company to receive "Forest Stewardship Council® (FSC®) Chain of Custody Certification" in the Philippines. FSC® is a global,

not-for- profit organization dedicated to the promotion of responsible forest management worldwide. We are also PEFC certified and always ensure that any supply we secure, comes from legal source and sustainable forests.

### FIRST FSC<sup>®</sup> AND PEFC<sup>™</sup> CHAIN OF CUSTODY CERTIFIED TIMBER TRADER IN THE PHILIPPINES

Filtra Timber is the wood division of Philippine & Scandinavian Design, Filtra Inc., that is an FSC<sup>®</sup> and PEFC<sup>™</sup> CoC Certified Trading company. FSC<sup>®</sup> and PEFC<sup>™</sup> are two internationally recognized forest certifications which promotes responsible and sustainable forestry.