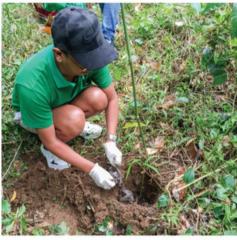

For other clients we provide shipping programs for full containers and even breakbulk vessels to arrive on a regular basis and ensure a constant flow of products for their production.

All FILTRA Timber's products come from well managed forests, ensuring that more trees are planted than is harvested. Selective logging in dedicated natural forests, or tropical plantations like the one featured here, enables the forests to continue to grow, store carbon and produce oxigen, while at the same time providing the world with sustainable building materials.