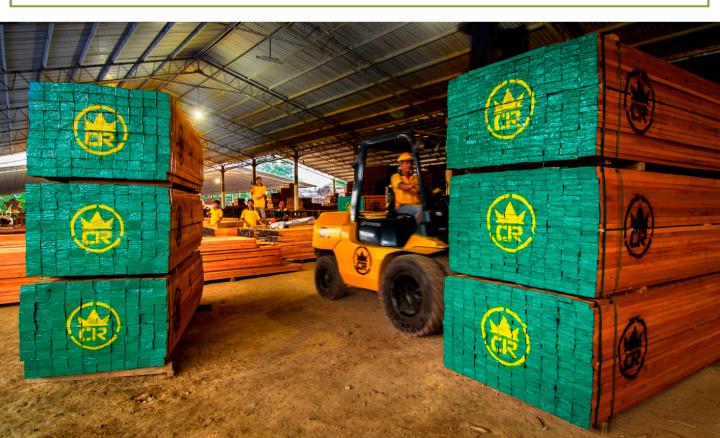

Carl Ronnow, or CROWN Brand is FILTRA's main partner suppliers of wood from Malaysia, Africa and Europe.

Carl Ronnow's own brand CROWN brand is the sign of quality lumber products since 1985. We have established a very close working relationship with Carl Ronnow for our sourcing of lumber and veneers from Malaysia, Africa and Europe.