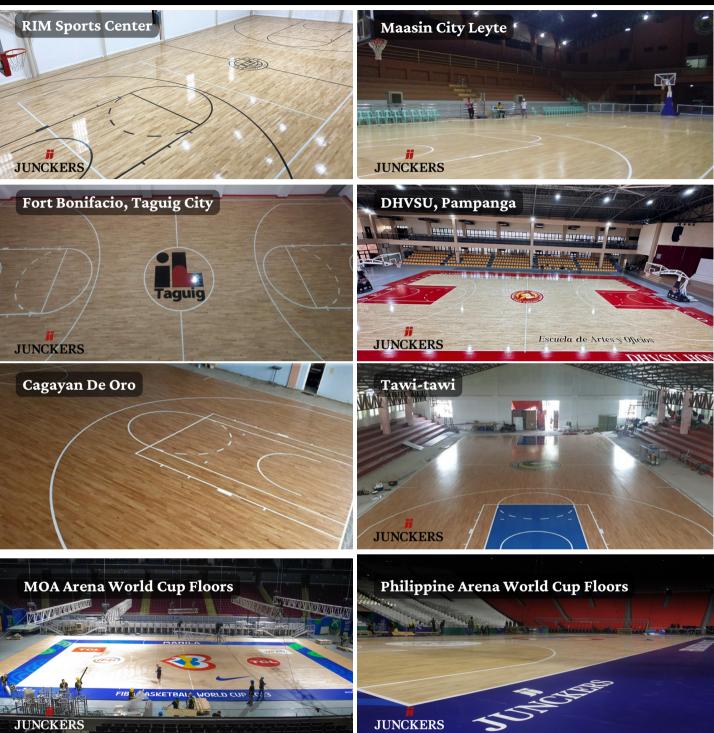

## JUNCKERS SPORTS FLOORING

Filtra Timber is the exclusive distributor of Junckers flooring in the Philippines. Being a FIBA Certified technical partner, Junckers sports floors have been used in the Olympics and many great championships around the world. Pre-finished flooring ensures top quality performance for any sports activities.