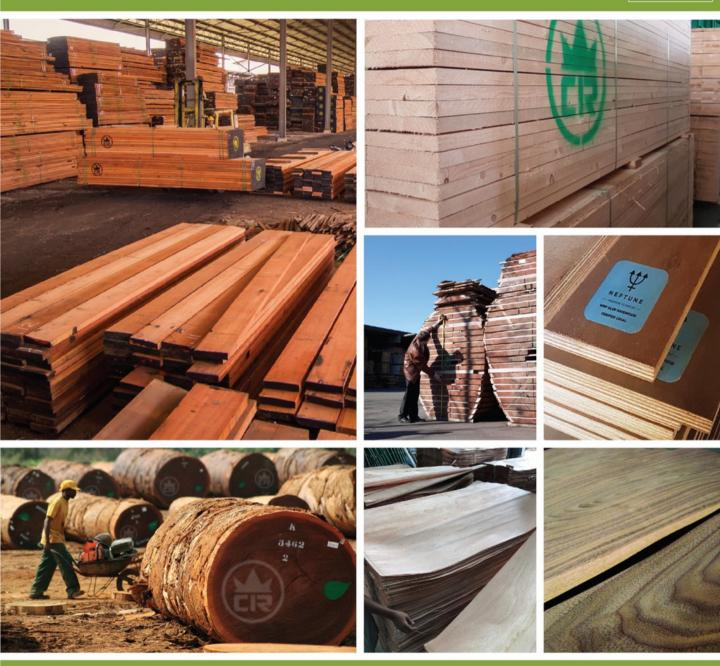

## Warehouse and Inventory

#### **Fulfillment Service**

Our main focus is supplying the many different wood consuming industries in the Philippines. We offer fullfillment services ensuring that our customers always have wood available for their production, just in time.

#### San Mateo Warehouse

Our main warehouse facility covers 1.8 hectare land in San Mateo (7,500m2 covered). We are able to provide the service of always having the agreed species and sizes in stock for prompt delivery. This fulfilment service ensure that our clients can focus on their main production and sales, while the raw materials will always be available for just-in-time delivery.

## Timber Products for the Wood Consuming Industries

Logs - Lumber - Veneers - Plywood. Hardwoods and Softwoods for the wood consuming industries in the Philippines

Our international partners and suppliers inspect the quality of all the wood we import, and ensure it is being shipped on time. Third party verifiers ensures that the wood comes from legal and sustainable sources.