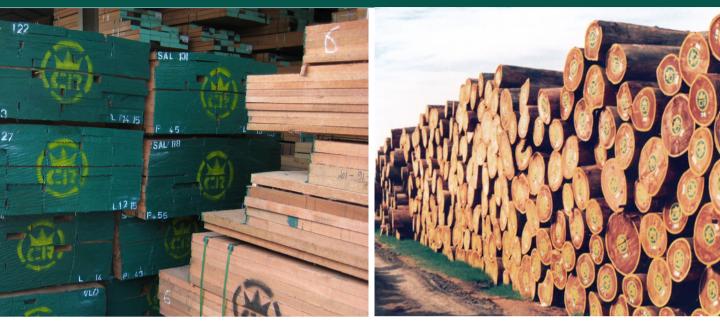

Carl Ronnow, or CROWN Brand is FILTRA's main partner suppliers of wood from Malaysia, Africa and Europe.

Carl Ronnow's own brand CROWN brand is the sign of quality lumber products since 1985. We have established a very close working relationship with Carl Ronnow for our sourcing of lumber and veneers from Malaysia, Africa and Europe.