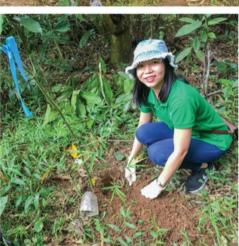

For other clients we provide shipping programs for full containers and even breakbulk vessels to arrive on a regular basis and ensure a constant flow of products for their production.

All FILTRA Timber's products come from well managed forests, ensuring that more trees are planted than is harvested. Selective logging in dedicated natural forests, or tropical plantations like the one featured here, enables the forests to continue to grow, store carbon and produce oxigen, while at the same time providing the world with sustainable building materials.