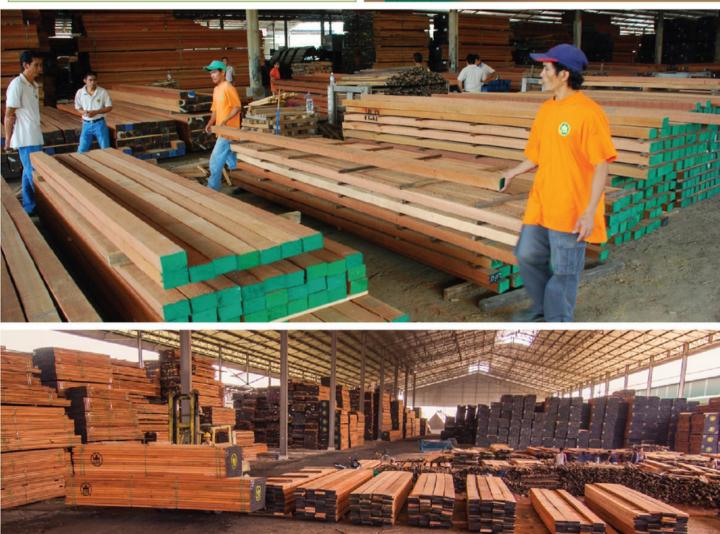

#### San Mateo Warehouse

Our main warehouse facility covers 1.8 hectare land in San Mateo (7,500m2 covered). We are able to provide the service of always having the agreed species and sizes in stock for prompt delivery. This fulfilment service ensure that our clients can focus on their main production and sales, while the raw materials will always be available for just-in-time delivery.

For other clients we provide shipping programs for full containers and even breakbulk vessels to arrive on a regular basis and ensure a constant flow of products for their production.

All FILTRA Timber's products come from well managed forests, ensuring that more trees are planted than is harvested. Selective logging in dedicated natural forests, or tropical plantations like the one featured here, enables the forests to continue to grow, store carbon and produce oxigen, while at the same time providing the world with sustainable building materials.