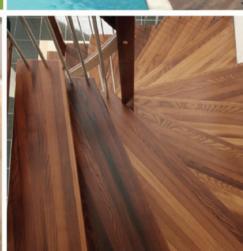

## STEPS

Solidwood used for staircases sets a personal touch in any project. We have a range of steps available in standard sizes, and can refer to some of our clients for customized solutions.