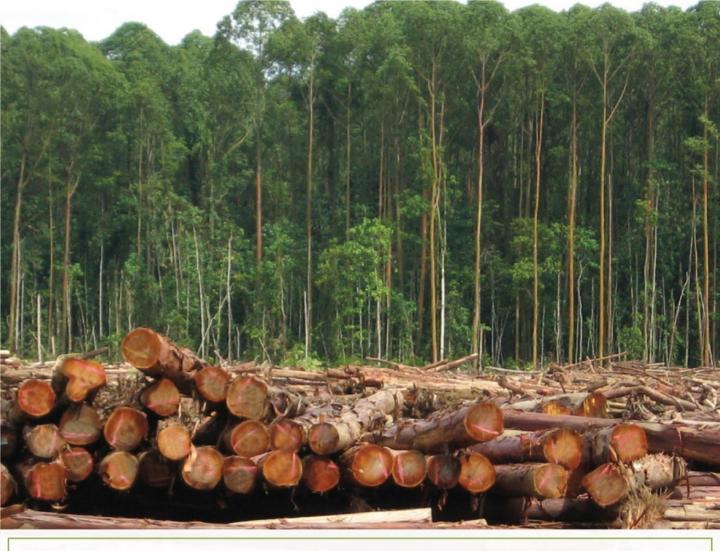

For other clients we provide shipping programs for full containers and even breakbulk vessels to arrive on a regular basis and ensure a constant flow of products for their production.

All FILTRA Timber's products come from well managed forests, ensuring that more trees are planted than is harvested. Selective logging in dedicated natural forests, or tropical plantations like the one featured here, enables the forests to continue to grow, store carbon and produce oxigen, while at the same time providing the world with sustainable building materials.