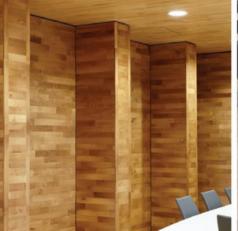

## CLADDING

Indoor or outdoor wood cladding is increasingly popular, and we have a full range of species which are suitable for any look. We have reclaimed wood, as well as Pine, Teak, Merbau, and many other species.