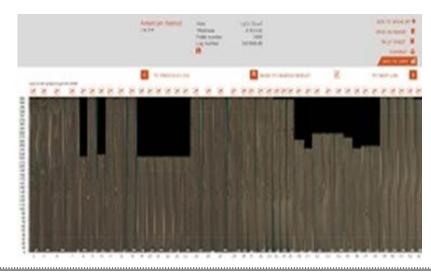

**STEP 5**: You are now seeing the full log's bundles pictures and more information about that log. Kindly select a bundle that would fit your grain/size requirements.

**STEP 6:** The HD picture of that specific bundle is now accessible – feel free to navigate by scrolling up and down. More detailed information about the bundle are explained above the picture like the number of sheet, area etc

## STEP 7: If you are satisfied by that bundle kindly click on Tally Sheet

| American Walnut | Bundle number | 28                   | TALLY SHEET |
|-----------------|---------------|----------------------|-------------|
| Log Sale        | Sheet Count   | 24                   |             |
|                 | Length        | 365 cm               | CONTACT     |
|                 | Vidth         | 31 cm                |             |
|                 | Area          | 27.16 m <sup>2</sup> |             |