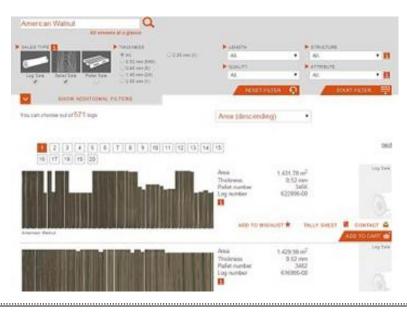

Ich habe mein Passwort vergessen. Login mit Provider

STEP 3: You can now look for the veneers species you are looking for and start making some pre-search filters

**STEP 4:** Your desired species is now selected and you are able to see the actual stock (number of logs, details of each log in terms of area and thickness) – You are also able to restrict your search by selecting your length, quality, structure desired specifications – Kindly click on a log that fits your requirements.