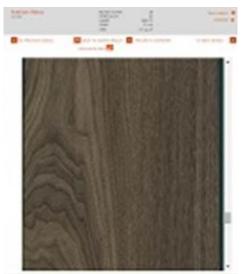

**STEP 5**: You are now seeing the full log's bundles pictures and more information about that log. Kindly select a bundle that would fit your grain/size requirements.

**STEP 6:** The HD picture of that specific bundle is now accessible – feel free to navigate by scrolling up and down. More detailed information about the bundle are explained above the picture like the number of sheet, area etc