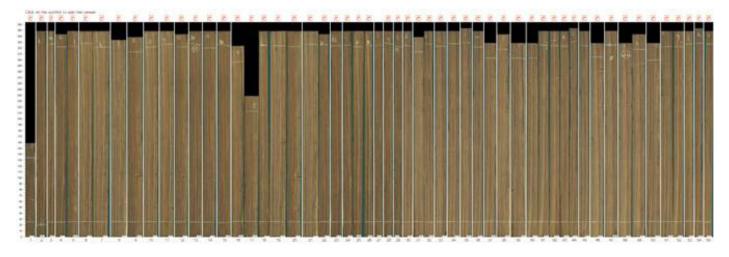

**STEP 5**: You are now seeing the full log's bundles pictures and more information about that log. Kindly select a bundle that would fit your grain/size requirements.

**STEP 6:** The HD picture of that specific bundle is now accessible – feel free to navigate by scrolling up and down. More detailed information about the bundle are explained above the picture like the number of sheet, area etc

## STEP 7: If you are satisfied by that bundle kindly click on Tally Sheet

| American Walnut | Bundle number | 28                   | TALLY SHEET |
|-----------------|---------------|----------------------|-------------|
| Log Sale        | Sheet Count   | 24                   |             |
|                 | Length        | 365 cm               | CONTACT     |
|                 | Vidth         | 31 cm                |             |
|                 | Area          | 27.16 m <sup>2</sup> |             |